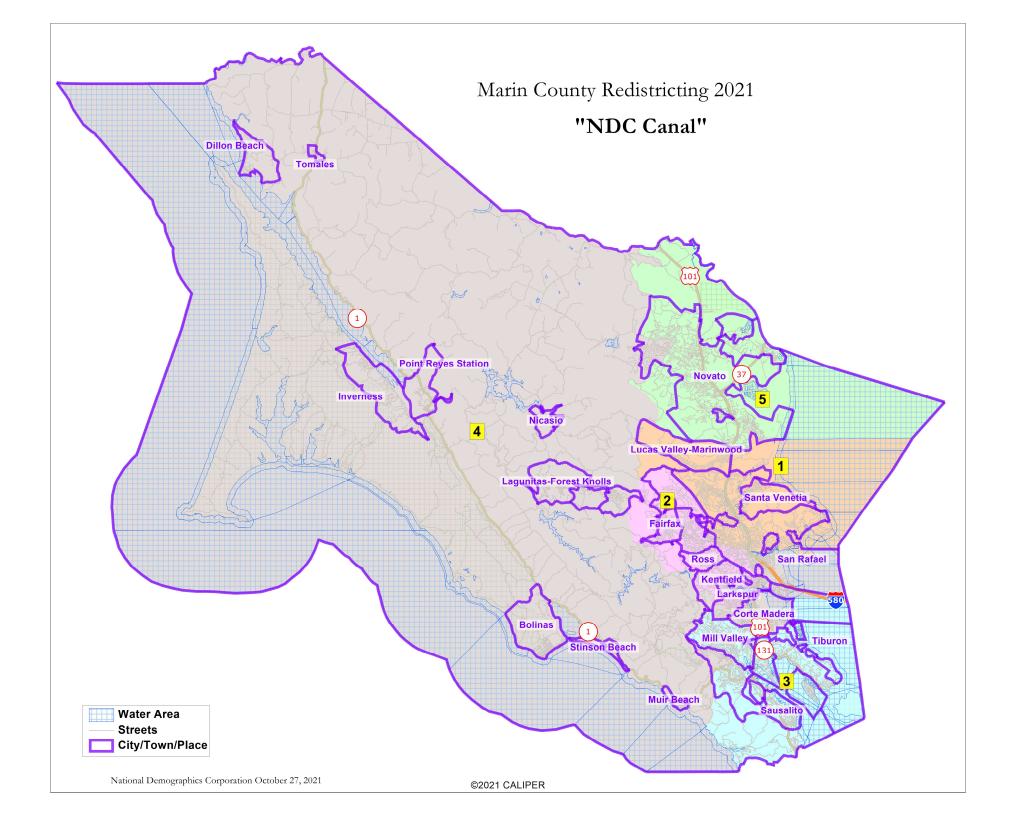

| Deviation from ideal   781   408   583   369   229   170                                                                                                                                                                                                                                                                                                                                                                                                                                                                                                                                                                                                                                                                                                                                                                                                                                                                                                                                                                                                                                                                                                                                                                                                                                                                                                                                                                                                                                                                                                                                                                                                                                                                                                                                                                                                                                                                                                                                                                                                                                                                       | Marii                   | n County - NDC         | Canal - | - 2020 C | Census . | Adjuste | ed     |         |
|--------------------------------------------------------------------------------------------------------------------------------------------------------------------------------------------------------------------------------------------------------------------------------------------------------------------------------------------------------------------------------------------------------------------------------------------------------------------------------------------------------------------------------------------------------------------------------------------------------------------------------------------------------------------------------------------------------------------------------------------------------------------------------------------------------------------------------------------------------------------------------------------------------------------------------------------------------------------------------------------------------------------------------------------------------------------------------------------------------------------------------------------------------------------------------------------------------------------------------------------------------------------------------------------------------------------------------------------------------------------------------------------------------------------------------------------------------------------------------------------------------------------------------------------------------------------------------------------------------------------------------------------------------------------------------------------------------------------------------------------------------------------------------------------------------------------------------------------------------------------------------------------------------------------------------------------------------------------------------------------------------------------------------------------------------------------------------------------------------------------------------|-------------------------|------------------------|---------|----------|----------|---------|--------|---------|
| Deviation from ideal                                                                                                                                                                                                                                                                                                                                                                                                                                                                                                                                                                                                                                                                                                                                                                                                                                                                                                                                                                                                                                                                                                                                                                                                                                                                                                                                                                                                                                                                                                                                                                                                                                                                                                                                                                                                                                                                                                                                                                                                                                                                                                           | District                |                        | 1       | 2        | 3        | 4       | 5      | Total   |
| 2020 Total Pop                                                                                                                                                                                                                                                                                                                                                                                                                                                                                                                                                                                                                                                                                                                                                                                                                                                                                                                                                                                                                                                                                                                                                                                                                                                                                                                                                                                                                                                                                                                                                                                                                                                                                                                                                                                                                                                                                                                                                                                                                                                                                                                 | 2020                    | 2020 Census (Adjusted) | 50,930  | 51,303   | 52,300   | 52,080  | 51,940 | 258,553 |
| Ship   17%   12%   32%   26%   19                                                                                                                                                                                                                                                                                                                                                                                                                                                                                                                                                                                                                                                                                                                                                                                                                                                                                                                                                                                                                                                                                                                                                                                                                                                                                                                                                                                                                                                                                                                                                                                                                                                                                                                                                                                                                                                                                                                                                                                                                                                                                              |                         | Deviation from ideal   | -781    | -408     | 589      | 369     | 229    | 1,370   |
| 2020 Total Pop                                                                                                                                                                                                                                                                                                                                                                                                                                                                                                                                                                                                                                                                                                                                                                                                                                                                                                                                                                                                                                                                                                                                                                                                                                                                                                                                                                                                                                                                                                                                                                                                                                                                                                                                                                                                                                                                                                                                                                                                                                                                                                                 |                         | % Deviation            | -1.51%  | -0.79%   | 1.14%    | 0.71%   | 0.44%  | 2.65%   |
| 2020 Total Pop                                                                                                                                                                                                                                                                                                                                                                                                                                                                                                                                                                                                                                                                                                                                                                                                                                                                                                                                                                                                                                                                                                                                                                                                                                                                                                                                                                                                                                                                                                                                                                                                                                                                                                                                                                                                                                                                                                                                                                                                                                                                                                                 | 2020 Total Pop          | % Hisp                 | 17%     | 12%      | 7%       | 32%     | 26%    | 19%     |
| Solid Pop                                                                                                                                                                                                                                                                                                                                                                                                                                                                                                                                                                                                                                                                                                                                                                                                                                                                                                                                                                                                                                                                                                                                                                                                                                                                                                                                                                                                                                                                                                                                                                                                                                                                                                                                                                                                                                                                                                                                                                                                                                                                                                                      |                         |                        |         |          |          |         |        | 67%     |
| Citizen Voting Age Pop   For interaction   Graph   Graph   For interaction   Graph   Gra   |                         |                        |         |          |          |         |        | 2%      |
| Citizen Voting Age Pop  Citizen Voting Age Pop  (Sh Hi White)  (Sh |                         |                        |         |          |          |         |        | 9%      |
| Citizen Voting Age Pop         % Hisp (NH White by NH Black by NH White by NH Black by NH Sharmand by NH S                                 |                         |                        |         |          |          |         |        | 182,831 |
| Strizen Voting Age Pop                                                                                                                                                                                                                                                                                                                                                                                                                                                                                                                                                                                                                                                                                                                                                                                                                                                                                                                                                                                                                                                                                                                                                                                                                                                                                                                                                                                                                                                                                                                                                                                                                                                                                                                                                                                                                                                                                                                                                                                                                                                                                                         | Citizen Voting Age Pop  |                        |         |          | -        |         |        | 8%      |
| Woter Registration (Nova 2020)                                                                                                                                                                                                                                                                                                                                                                                                                                                                                                                                                                                                                                                                                                                                                                                                                                                                                                                                                                                                                                                                                                                                                                                                                                                                                                                                                                                                                                                                                                                                                                                                                                                                                                                                                                                                                                                                                                                                                                                                                                                                                                 |                         |                        |         |          |          |         |        | 81%     |
| Voter Registration (Note 2020)                                                                                                                                                                                                                                                                                                                                                                                                                                                                                                                                                                                                                                                                                                                                                                                                                                                                                                                                                                                                                                                                                                                                                                                                                                                                                                                                                                                                                                                                                                                                                                                                                                                                                                                                                                                                                                                                                                                                                                                                                                                                                                 |                         |                        |         |          |          |         |        |         |
| Voter Registration (Nov 2020)                                                                                                                                                                                                                                                                                                                                                                                                                                                                                                                                                                                                                                                                                                                                                                                                                                                                                                                                                                                                                                                                                                                                                                                                                                                                                                                                                                                                                                                                                                                                                                                                                                                                                                                                                                                                                                                                                                                                                                                                                                                                                                  |                         |                        |         |          |          |         |        | 3%      |
| Voter Registration (Nov 2020)                                                                                                                                                                                                                                                                                                                                                                                                                                                                                                                                                                                                                                                                                                                                                                                                                                                                                                                                                                                                                                                                                                                                                                                                                                                                                                                                                                                                                                                                                                                                                                                                                                                                                                                                                                                                                                                                                                                                                                                                                                                                                                  |                         |                        |         |          |          |         |        | 7%      |
| Voter Registration (Nov 2020)                                                                                                                                                                                                                                                                                                                                                                                                                                                                                                                                                                                                                                                                                                                                                                                                                                                                                                                                                                                                                                                                                                                                                                                                                                                                                                                                                                                                                                                                                                                                                                                                                                                                                                                                                                                                                                                                                                                                                                                                                                                                                                  |                         |                        |         |          |          |         | _      | 175,779 |
| Voter Registration (Nov 2020)                                                                                                                                                                                                                                                                                                                                                                                                                                                                                                                                                                                                                                                                                                                                                                                                                                                                                                                                                                                                                                                                                                                                                                                                                                                                                                                                                                                                                                                                                                                                                                                                                                                                                                                                                                                                                                                                                                                                                                                                                                                                                                  |                         |                        |         |          |          |         |        | 7%      |
| Voter Turnout (Nor 2020)                                                                                                                                                                                                                                                                                                                                                                                                                                                                                                                                                                                                                                                                                                                                                                                                                                                                                                                                                                                                                                                                                                                                                                                                                                                                                                                                                                                                                                                                                                                                                                                                                                                                                                                                                                                                                                                                                                                                                                                                                                                                                                       |                         | % Spanish-Surnamed     |         | 5%       | 4%       | 8%      | 9%     | 6%      |
| Weightness   Wei   |                         | % Asian-Surnamed       | 4%      | 3%       | 4%       | 4%      | 4%     | 4%      |
| Voter Turnout (Noter Turnout (Note   |                         | % Filipino-Surnamed    | 1%      | 1%       | 1%       | 1%      | 1%     | 1%      |
| Voter Turnout 2018    Voter Turnout 2020     |                         | % NH White est.        | 86%     | 90%      | 88%      | 85%     | 82%    | 86%     |
| Voter Turnout 2018   Sample    |                         | % NH Black             | 2%      | 2%       | 3%       | 1%      | 3%     | 2%      |
| Voter Turnout 2018   Sample    | *                       | Total                  | 25,986  | 28,947   | 28,766   | 21,946  | 23,893 | 129,538 |
| Voter Turnout   Nov   2018   Nover   Asian-Surnamed   39%   29%   39%   33%   33%   33%   33%   33%   33%   33%   33%   33%   33%   33%   33%   33%   33%   33%   33%   33%   33%   33%   33%   33%   33%   33%   33%   33%   33%   33%   33%   33%   33%   33%   33%   33%   33%   33%   33%   33%   33%   33%   33%   33%   33%   33%   33%   33%   33%   33%   33%   33%   33%   33%   33%   33%   33%   33%   33%   33%   33%   33%   33%   33%   33%   33%   33%   33%   33%   33%   33%   33%   33%   33%   33%   33%   33%   33%   33%   33%   33%   33%   33%   33%   33%   33%   33%   33%   33%   33%   33%   33%   33%   33%   33%   33%   33%   33%   33%   33%   33%   33%   33%   33%   33%   33%   33%   33%   33%   33%   33%   33%   33%   33%   33%   33%   33%   33%   33%   33%   33%   33%   33%   33%   33%   33%   33%   33%   33%   33%   33%   33%   33%   33%   33%   33%   33%   33%   33%   33%   33%   33%   33%   33%   33%   33%   33%   33%   33%   33%   33%   33%   33%   33%   33%   33%   33%   33%   33%   33%   33%   33%   33%   33%   33%   33%   33%   33%   33%   33%   33%   33%   33%   33%   33%   33%   33%   33%   33%   33%   33%   33%   33%   33%   33%   33%   33%   33%   33%   33%   33%   33%   33%   33%   33%   33%   33%   33%   33%   33%   33%   33%   33%   33%   33%   33%   33%   33%   33%   33%   33%   33%   33%   33%   33%   33%   33%   33%   33%   33%   33%   33%   33%   33%   33%   33%   33%   33%   33%   33%   33%   33%   33%   33%   33%   33%   33%   33%   33%   33%   33%   33%   33%   33%   33%   33%   33%   33%   33%   33%   33%   33%   33%   33%   33%   33%   33%   33%   33%   33%   33%   33%   33%   33%   33%   33%   33%   33%   33%   33%   33%   33%   33%   33%   33%   33%   33%   33%   33%   33%   33%   33%   33%   33%   33%   33%   33%   33%   33%   33%   33%   33%   33%   33%   33%   33%   33%   33%   33%   33%   33%   33%   33%   33%   33%   33%   33%   33%   33%   33%   33%   33%   33%   33%   33%   33%   33%   33%   33%   33%   33%   33%   33%   33%   33%   33%   33%   33%   33%   33%   33%   33%    |                         | % Latino est.          |         |          |          |         | 85%    | 89%     |
| Voter Turnout   Cloy   2018   % Asian-Surnamed   19%   09%   09%   11%   11%   11%   11%   11%   11%   11%   11%   11%   11%   11%   11%   11%   11%   11%   11%   11%   11%   11%   11%   11%   11%   11%   11%   11%   11%   11%   11%   11%   11%   11%   11%   11%   11%   11%   11%   11%   11%   11%   11%   11%   11%   11%   11%   11%   11%   11%   11%   11%   11%   11%   11%   11%   11%   11%   11%   11%   11%   11%   11%   11%   11%   11%   11%   11%   11%   11%   11%   11%   11%   11%   11%   11%   11%   11%   11%   11%   11%   11%   11%   11%   11%   11%   11%   11%   11%   11%   11%   11%   11%   11%   11%   11%   11%   11%   11%   11%   11%   11%   11%   11%   11%   11%   11%   11%   11%   11%   11%   11%   11%   11%   11%   11%   11%   11%   11%   11%   11%   11%   11%   11%   11%   11%   11%   11%   11%   11%   11%   11%   11%   11%   11%   11%   11%   11%   11%   11%   11%   11%   11%   11%   11%   11%   11%   11%   11%   11%   11%   11%   11%   11%   11%   11%   11%   11%   11%   11%   11%   11%   11%   11%   11%   11%   11%   11%   11%   11%   11%   11%   11%   11%   11%   11%   11%   11%   11%   11%   11%   11%   11%   11%   11%   11%   11%   11%   11%   11%   11%   11%   11%   11%   11%   11%   11%   11%   11%   11%   11%   11%   11%   11%   11%   11%   11%   11%   11%   11%   11%   11%   11%   11%   11%   11%   11%   11%   11%   11%   11%   11%   11%   11%   11%   11%   11%   11%   11%   11%   11%   11%   11%   11%   11%   11%   11%   11%   11%   11%   11%   11%   11%   11%   11%   11%   11%   11%   11%   11%   11%   11%   11%   11%   11%   11%   11%   11%   11%   11%   11%   11%   11%   11%   11%   11%   11%   11%   11%   11%   11%   11%   11%   11%   11%   11%   11%   11%   11%   11%   11%   11%   11%   11%   11%   11%   11%   11%   11%   11%   11%   11%   11%   11%   11%   11%   11%   11%   11%   11%   11%   11%   11%   11%   11%   11%   11%   11%   11%   11%   11%   11%   11%   11%   11%   11%   11%   11%   11%   11%   11%   11%   11%   11%   11%   11%   11%   11%   11%   11%   11%   11%   11%   |                         |                        |         |          |          |         |        | 5%      |
| Voter Turnout (Nov 200)                                                                                                                                                                                                                                                                                                                                                                                                                                                                                                                                                                                                                                                                                                                                                                                                                                                                                                                                                                                                                                                                                                                                                                                                                                                                                                                                                                                                                                                                                                                                                                                                                                                                                                                                                                                                                                                                                                                                                                                                                                                                                                        |                         |                        |         |          |          |         |        | 3%      |
| Work   White est.   1%   2%   2%   1%   3%   22                                                                                                                                                                                                                                                                                                                                                                                                                                                                                                                                                                                                                                                                                                                                                                                                                                                                                                                                                                                                                                                                                                                                                                                                                                                                                                                                                                                                                                                                                                                                                                                                                                                                                                                                                                                                                                                                                                                                                                                                                                                                                |                         |                        |         |          |          |         |        | 1%      |
| Voter Turnout                                                                                                                                                                                                                                                                                                                                                                                                                                                                                                                                                                                                                                                                                                                                                                                                                                                                                                                                                                                                                                                                                                                                                                                                                                                                                                                                                                                                                                                                                                                                                                                                                                                                                                                                                                                                                                                                                                                                                                                                                                                                                                                  |                         |                        |         |          |          |         |        | 2%      |
| Voter Turnout (Nover Turnout 2020)         Note Turnout (Nover Turnout 2020)         Note Turnout (Nover Spanish-Surnamed 2020)         6%         4%         3%         8%         9%         6%           % Spanish-Surnamed 2020)         % Spanish-Surnamed 20%         4%         3%         4%         4%         4%         4%         4%         4%         4%         4%         4%         4%         4%         4%         4%         4%         4%         4%         4%         4%         4%         4%         4%         4%         4%         4%         4%         4%         4%         4%         4%         4%         4%         4%         4%         4%         4%         4%         4%         4%         4%         4%         4%         4%         4%         4%         4%         4%         4%         4%         4%         4%         4%         4%         4%         4%         4%         4%         4%         4%         4%         4%         4%         2%         20         20         20         20         20%         21%         22%         22%         25%         21%         22%         22%         22%         25%         21%         22%         23%         20% <td></td> <td></td> <td></td> <td></td> <td></td> <td></td> <td>l</td>                                                                                                                                                                                                                                                                                                                                                                                                                                                                                                                                                                                                                                                                                                                                                                                                                                 |                         |                        |         |          |          |         |        | l       |
| Voter Turnout (Nov 2020)    Voter Turnout (Nov 2020)   Spanish-Surnamed   6%   4%   3%   3%   7%   9%   66   6%   4%   3%   4%   4%   4%   4%   4%   4                                                                                                                                                                                                                                                                                                                                                                                                                                                                                                                                                                                                                                                                                                                                                                                                                                                                                                                                                                                                                                                                                                                                                                                                                                                                                                                                                                                                                                                                                                                                                                                                                                                                                                                                                                                                                                                                                                                                                                         |                         |                        |         |          |          |         |        | 5%      |
| Voter Turnout 2020    % Spanish-Surnamed   6%   4%   3%   7%   9%   66   66   66   66   66   66   6                                                                                                                                                                                                                                                                                                                                                                                                                                                                                                                                                                                                                                                                                                                                                                                                                                                                                                                                                                                                                                                                                                                                                                                                                                                                                                                                                                                                                                                                                                                                                                                                                                                                                                                                                                                                                                                                                                                                                                                                                            | ,                       |                        |         | -        | -        |         | -      | 156,801 |
| Voter Turnout         (Nov 2020)         % Asian-Surnamed         4%         3%         4%         4%         4%         4%           % Filipino-Surnamed         1%         1%         1%         1%         1%         1%         1%         1%         1%         1%         1%         1%         1%         1%         1%         1%         1%         1%         1%         1%         1%         1%         1%         1%         1%         1%         1%         1%         1%         1%         1%         1%         1%         1%         1%         1%         1%         1%         1%         1%         1%         1%         1%         1%         1%         1%         1%         1%         1%         1%         1%         1%         1%         1%         2%         2%         2%         2%         2%         2%         22%         22%         22%         22%         22%         22%         22%         22%         22%         22%         22%         22%         22%         22%         22%         22%         22%         22%         22%         22%         22%         22%         22%         22%         22%         22%         22%                                                                                                                                                                                                                                                                                                                                                                                                                                                                                                                                                                                                                                                                                                                                                                                                                                                                                                                                              |                         |                        |         |          |          |         |        | 6%      |
| 2020    % Asian-Surnamed   4%   3%   4%   4%   4%   4%   4%   4%                                                                                                                                                                                                                                                                                                                                                                                                                                                                                                                                                                                                                                                                                                                                                                                                                                                                                                                                                                                                                                                                                                                                                                                                                                                                                                                                                                                                                                                                                                                                                                                                                                                                                                                                                                                                                                                                                                                                                                                                                                                               |                         | *                      |         |          |          |         |        | 6%      |
| % Filipino-Surnamed                                                                                                                                                                                                                                                                                                                                                                                                                                                                                                                                                                                                                                                                                                                                                                                                                                                                                                                                                                                                                                                                                                                                                                                                                                                                                                                                                                                                                                                                                                                                                                                                                                                                                                                                                                                                                                                                                                                                                                                                                                                                                                            |                         | % Asian-Surnamed       |         | 3%       |          |         |        | 4%      |
| ACS Pop. Est. Total 49,620 49,207 52,313 51,412 54,741 257, age0-19 21% 22% 22% 25% 21% 225 22% 26% 29% 29% 29% 29% 29% 29% 29% 29% 29% 29                                                                                                                                                                                                                                                                                                                                                                                                                                                                                                                                                                                                                                                                                                                                                                                                                                                                                                                                                                                                                                                                                                                                                                                                                                                                                                                                                                                                                                                                                                                                                                                                                                                                                                                                                                                                                                                                                                                                                                                     |                         | % Filipino-Surnamed    | 1%      | 1%       | 1%       | 1%      | 1%     | 1%      |
| ACS Pop. Est. Total 49,620 49,207 52,313 51,412 54,741 257,                                                                                                                                                                                                                                                                                                                                                                                                                                                                                                                                                                                                                                                                                                                                                                                                                                                                                                                                                                                                                                                                                                                                                                                                                                                                                                                                                                                                                                                                                                                                                                                                                                                                                                                                                                                                                                                                                                                                                                                                                                                                    |                         | % NH White est.        | 87%     | 90%      | 88%      | 86%     | 82%    | 87%     |
| Age         age0-19         21%         22%         22%         25%         21%         22           age20-60         48%         48%         46%         49%         50%         48           age60plus         31%         29%         32%         26%         29%         29           Immigration         immigrants         19%         13%         16%         23%         20%         18           naturalized         54%         52%         60%         32%         50%         49           Language spoken at home         english         78%         87%         85%         69%         72%         78           Language spoken at home         spanish         9%         5%         4%         24%         16%         12           asian-lang         4%         2%         3%         3%         5%         69%         72%         78           Language Fluency         Speaks Eng. "Less than Very Well"         8%         6%         8%         5%         7%         7%         7%           Education (among those age 25+)         bachelor         35%         41%         39%         30%         38%         27           Education (among those age 25                                                                                                                                                                                                                                                                                                                                                                                                                                                                                                                                                                                                                                                                                                                                                                                                                                                                                                                                         |                         | % NH Black est.        | 2%      | 2%       | 3%       | 1%      | 3%     | 2%      |
| Age age20-60 48% 48% 46% 49% 50% 48 age60plus 31% 29% 32% 26% 29% 29 29 32% 32% 26% 29% 29 32% 32% 26% 29% 29 32% 32% 32% 32% 32% 32% 32% 32% 32% 32%                                                                                                                                                                                                                                                                                                                                                                                                                                                                                                                                                                                                                                                                                                                                                                                                                                                                                                                                                                                                                                                                                                                                                                                                                                                                                                                                                                                                                                                                                                                                                                                                                                                                                                                                                                                                                                                                                                                                                                          | ACS Pop. Est.           | Total                  | 49,620  | 49,207   | 52,313   | 51,412  | 54,741 | 257,294 |
| Tammigration   age60plus   31%   29%   32%   26%   29%   29%   29%   13%   16%   23%   20%   188                                                                                                                                                                                                                                                                                                                                                                                                                                                                                                                                                                                                                                                                                                                                                                                                                                                                                                                                                                                                                                                                                                                                                                                                                                                                                                                                                                                                                                                                                                                                                                                                                                                                                                                                                                                                                                                                                                                                                                                                                               |                         | age0-19                | 21%     | 22%      | 22%      | 25%     | 21%    | 22%     |
| Immigration                                                                                                                                                                                                                                                                                                                                                                                                                                                                                                                                                                                                                                                                                                                                                                                                                                                                                                                                                                                                                                                                                                                                                                                                                                                                                                                                                                                                                                                                                                                                                                                                                                                                                                                                                                                                                                                                                                                                                                                                                                                                                                                    |                         | age20-60               | 48%     | 48%      | 46%      | 49%     | 50%    | 48%     |
| Immigration                                                                                                                                                                                                                                                                                                                                                                                                                                                                                                                                                                                                                                                                                                                                                                                                                                                                                                                                                                                                                                                                                                                                                                                                                                                                                                                                                                                                                                                                                                                                                                                                                                                                                                                                                                                                                                                                                                                                                                                                                                                                                                                    |                         | age60plus              | 31%     | 29%      | 32%      | 26%     | 29%    | 29%     |
| Language spoken at home   english   78%   87%   85%   69%   72%   78                                                                                                                                                                                                                                                                                                                                                                                                                                                                                                                                                                                                                                                                                                                                                                                                                                                                                                                                                                                                                                                                                                                                                                                                                                                                                                                                                                                                                                                                                                                                                                                                                                                                                                                                                                                                                                                                                                                                                                                                                                                           |                         | U 1                    |         |          |          |         |        | 18%     |
| Language spoken at home   Spanish   9%   5%   4%   24%   16%   12                                                                                                                                                                                                                                                                                                                                                                                                                                                                                                                                                                                                                                                                                                                                                                                                                                                                                                                                                                                                                                                                                                                                                                                                                                                                                                                                                                                                                                                                                                                                                                                                                                                                                                                                                                                                                                                                                                                                                                                                                                                              |                         |                        |         |          |          |         |        | 49%     |
| Language spoken at home   Spanish   9%   5%   4%   24%   16%   12                                                                                                                                                                                                                                                                                                                                                                                                                                                                                                                                                                                                                                                                                                                                                                                                                                                                                                                                                                                                                                                                                                                                                                                                                                                                                                                                                                                                                                                                                                                                                                                                                                                                                                                                                                                                                                                                                                                                                                                                                                                              | Language spoken at home |                        |         |          |          |         |        | 78%     |
| Asian-lang   A%   2%   3%   3%   5%   3%   3%   5%   3%   5%   3%   5%   3%   5%   7%   7%   7%   7%   7%   7%   7                                                                                                                                                                                                                                                                                                                                                                                                                                                                                                                                                                                                                                                                                                                                                                                                                                                                                                                                                                                                                                                                                                                                                                                                                                                                                                                                                                                                                                                                                                                                                                                                                                                                                                                                                                                                                                                                                                                                                                                                             |                         |                        |         |          |          |         |        | 12%     |
| Other lang         8%         6%         8%         5%         7%         7%           Language Fluency         Speaks Eng. "Less than Very Well"         8%         4%         4%         17%         11%         9%           Education (among those age 25+)         hs-grad         28%         20%         20%         30%         38%         27           Child in Household         child-elor         35%         41%         39%         29%         30%         35           Child in Household         child-under18         26%         29%         29%         31%         27%         28           Pct of Pop. Age 16+         employed         62%         67%         62%         66%         65%         65           Income 0-25k         11%         10%         9%         11%         11%         11         11         11         11         11         11         11         11         11         11         11         12%         12%         10%         15%         13%         12         12%         12%         12%         14%         11         38         12         11%         38         12%         11%         38         12%         24%         21%         <                                                                                                                                                                                                                                                                                                                                                                                                                                                                                                                                                                                                                                                                                                                                                                                                                                                                                                                       |                         |                        |         |          |          |         |        | 3%      |
| Language Fluency   Speaks Eng. "Less than Very Well"   8%   4%   4%   17%   11%   90                                                                                                                                                                                                                                                                                                                                                                                                                                                                                                                                                                                                                                                                                                                                                                                                                                                                                                                                                                                                                                                                                                                                                                                                                                                                                                                                                                                                                                                                                                                                                                                                                                                                                                                                                                                                                                                                                                                                                                                                                                           |                         |                        |         |          |          |         |        | l       |
| Education (among those age 25+)                                                                                                                                                                                                                                                                                                                                                                                                                                                                                                                                                                                                                                                                                                                                                                                                                                                                                                                                                                                                                                                                                                                                                                                                                                                                                                                                                                                                                                                                                                                                                                                                                                                                                                                                                                                                                                                                                                                                                                                                                                                                                                | Language Fluency        |                        | 870     | 070      | 870      | 370     | /70    | 7%      |
| Education (among those age 25+)                                                                                                                                                                                                                                                                                                                                                                                                                                                                                                                                                                                                                                                                                                                                                                                                                                                                                                                                                                                                                                                                                                                                                                                                                                                                                                                                                                                                                                                                                                                                                                                                                                                                                                                                                                                                                                                                                                                                                                                                                                                                                                |                         |                        | 8%      | 4%       | 4%       | 17%     | 11%    | 9%      |
| Education (among those age 25+)                                                                                                                                                                                                                                                                                                                                                                                                                                                                                                                                                                                                                                                                                                                                                                                                                                                                                                                                                                                                                                                                                                                                                                                                                                                                                                                                                                                                                                                                                                                                                                                                                                                                                                                                                                                                                                                                                                                                                                                                                                                                                                | , ,                     | · ·                    | 28%     | 20%      | 20%      | 30%     | 38%    | 27%     |
| Age 25+   graduatedegree   25%   29%   34%   22%   17%   25%                                                                                                                                                                                                                                                                                                                                                                                                                                                                                                                                                                                                                                                                                                                                                                                                                                                                                                                                                                                                                                                                                                                                                                                                                                                                                                                                                                                                                                                                                                                                                                                                                                                                                                                                                                                                                                                                                                                                                                                                                                                                   |                         |                        |         | -        |          |         |        | 35%     |
| Child in Household         child-under18         26%         29%         29%         31%         27%         28           Pct of Pop. Age 16+         employed         62%         67%         62%         66%         65%         65           income 0-25k         11%         10%         9%         11%         11%         11           income 25-50k         12%         12%         10%         15%         13%         12           income 50-75k         12%         11%         9%         12%         14%         11           income 75-200k         39%         37%         34%         37%         41%         38           income 200k-plus         26%         30%         38%         24%         21%         28           single family         70%         71%         69%         76%         75%         72           multi-family         30%         29%         31%         24%         25%         28           rented         35%         37%         37%         40%         33%         36                                                                                                                                                                                                                                                                                                                                                                                                                                                                                                                                                                                                                                                                                                                                                                                                                                                                                                                                                                                                                                                                                                         |                         |                        |         |          |          |         |        | 25%     |
| Pct of Pop. Age 16+         employed         62%         67%         62%         66%         65%         65           Income 0-25k         11%         10%         9%         11%         11%         11           Income 25-50k         12%         12%         10%         15%         13%         12           Income 50-75k         12%         11%         9%         12%         14%         11           Income 75-200k         39%         37%         34%         37%         41%         38           Income 200k-plus         26%         30%         38%         24%         21%         28           single family         70%         71%         69%         76%         75%         72           multi-family         30%         29%         31%         24%         25%         28           rented         35%         37%         37%         40%         33%         36                                                                                                                                                                                                                                                                                                                                                                                                                                                                                                                                                                                                                                                                                                                                                                                                                                                                                                                                                                                                                                                                                                                                                                                                                                   | Child in Household      |                        |         |          |          |         |        | 28%     |
| Household Income  income 0-25k  11%  10%  9%  11%  11%  11  income 25-50k  12%  12%  10%  15%  13%  12  income 50-75k  12%  11%  9%  12%  14%  11  income 75-200k  39%  37%  34%  37%  41%  38  income 200k-plus  single family  70%  71%  69%  76%  75%  72  multi-family  30%  29%  31%  24%  25%  28  rented  35%  37%  37%  40%  33%  36                                                                                                                                                                                                                                                                                                                                                                                                                                                                                                                                                                                                                                                                                                                                                                                                                                                                                                                                                                                                                                                                                                                                                                                                                                                                                                                                                                                                                                                                                                                                                                                                                                                                                                                                                                                   |                         |                        |         |          |          |         |        | 65%     |
| Household Income   income 25-50k   12%   12%   10%   15%   13%   12     income 50-75k   12%   11%   9%   12%   14%   11     income 75-200k   39%   37%   34%   37%   41%   38     income 200k-plus   26%   30%   38%   24%   21%   28     single family   70%   71%   69%   76%   75%   72     multi-family   30%   29%   31%   24%   25%   28     rented   35%   37%   37%   40%   33%   36                                                                                                                                                                                                                                                                                                                                                                                                                                                                                                                                                                                                                                                                                                                                                                                                                                                                                                                                                                                                                                                                                                                                                                                                                                                                                                                                                                                                                                                                                                                                                                                                                                                                                                                                   | ret of rop. Age 10+     | 1 ,                    |         | _        |          |         |        |         |
| Household Income income 50-75k 12% 11% 9% 12% 14% 11 income 75-200k 39% 37% 34% 37% 41% 38 income 200k-plus 26% 30% 38% 24% 21% 28 single family 70% 71% 69% 76% 75% 72 multi-family 30% 29% 31% 24% 25% 28 rented 35% 37% 37% 40% 33% 36%                                                                                                                                                                                                                                                                                                                                                                                                                                                                                                                                                                                                                                                                                                                                                                                                                                                                                                                                                                                                                                                                                                                                                                                                                                                                                                                                                                                                                                                                                                                                                                                                                                                                                                                                                                                                                                                                                     | Household Income        |                        |         |          |          |         |        | 11%     |
| income 75-200k   39%   37%   34%   37%   41%   38     income 200k-plus   26%   30%   38%   24%   21%   28     single family   70%   71%   69%   76%   75%   72     multi-family   30%   29%   31%   24%   25%   28     rented   35%   37%   37%   40%   33%   36                                                                                                                                                                                                                                                                                                                                                                                                                                                                                                                                                                                                                                                                                                                                                                                                                                                                                                                                                                                                                                                                                                                                                                                                                                                                                                                                                                                                                                                                                                                                                                                                                                                                                                                                                                                                                                                               |                         |                        |         |          |          |         |        | 12%     |
| income 200k-plus   26%   30%   38%   24%   21%   28     28     28     28     28     28     28     28     28     28     28     28   28     28   28     28   28     28   28     28   28   28   28   28   28   28   28   28   28   28   28   28   28   28   28   28   28   28   28   28   28   28   28   28   28   28   28   28   28   28   28   28   28   28   28   28   28   28   28   28   28   28   28   28   28   28   28   28   28   28   28   28   28   28   28   28   28   28   28   28   28   28   28   28   28   28   28   28   28   28   28   28   28   28   28   28   28   28   28   28   28   28   28   28   28   28   28   28   28   28   28   28   28   28   28   28   28   28   28   28   28   28   28   28   28   28   28   28   28   28   28   28   28   28   28   28   28   28   28   28   28   28   28   28   28   28   28   28   28   28   28   28   28   28   28   28   28   28   28   28   28   28   28   28   28   28   28   28   28   28   28   28   28   28   28   28   28   28   28   28   28   28   28   28   28   28   28   28   28   28   28   28   28   28   28   28   28   28   28   28   28   28   28   28   28   28   28   28   28   28   28   28   28   28   28   28   28   28   28   28   28   28   28   28   28   28   28   28   28   28   28   28   28   28   28   28   28   28   28   28   28   28   28   28   28   28   28   28   28   28   28   28   28   28   28   28   28   28   28   28   28   28   28   28   28   28   28   28   28   28   28   28   28   28   28   28   28   28   28   28   28   28   28   28   28   28   28   28   28   28   28   28   28   28   28   28   28   28   28   28   28   28   28   28   28   28   28   28   28   28   28   28   28   28   28   28   28   28   28   28   28   28   28   28   28   28   28   28   28   28   28   28   28   28   28   28   28   28   28   28   28   28   28   28   28   28   28   28   28   28   28   28   28   28   28   28   28   28   28   28   28   28   28   28   28   28   28   28   28   28   28   28   28   28   28   28   28   28   28   28   28   28   28   28   28   28   28   28   28   28   28   28   28      |                         |                        |         |          |          |         |        | 11%     |
| Housing Stats single family 70% 71% 69% 76% 75% 72 multi-family 30% 29% 31% 24% 25% 28 rented 35% 37% 37% 40% 33% 36                                                                                                                                                                                                                                                                                                                                                                                                                                                                                                                                                                                                                                                                                                                                                                                                                                                                                                                                                                                                                                                                                                                                                                                                                                                                                                                                                                                                                                                                                                                                                                                                                                                                                                                                                                                                                                                                                                                                                                                                           |                         |                        |         |          |          |         |        | 38%     |
| Housing Stats multi-family 30% 29% 31% 24% 25% 28<br>rented 35% 37% 37% 40% 33% 36                                                                                                                                                                                                                                                                                                                                                                                                                                                                                                                                                                                                                                                                                                                                                                                                                                                                                                                                                                                                                                                                                                                                                                                                                                                                                                                                                                                                                                                                                                                                                                                                                                                                                                                                                                                                                                                                                                                                                                                                                                             |                         | income 200k-plus       |         |          |          |         |        | 28%     |
| rented 35% 37% 40% 33% 36                                                                                                                                                                                                                                                                                                                                                                                                                                                                                                                                                                                                                                                                                                                                                                                                                                                                                                                                                                                                                                                                                                                                                                                                                                                                                                                                                                                                                                                                                                                                                                                                                                                                                                                                                                                                                                                                                                                                                                                                                                                                                                      | Housing Stats           | single family          | 70%     | 71%      | 69%      | 76%     | 75%    | 72%     |
| rented 35% 37% 37% 40% 33% 36                                                                                                                                                                                                                                                                                                                                                                                                                                                                                                                                                                                                                                                                                                                                                                                                                                                                                                                                                                                                                                                                                                                                                                                                                                                                                                                                                                                                                                                                                                                                                                                                                                                                                                                                                                                                                                                                                                                                                                                                                                                                                                  |                         | multi-family           | 30%     | 29%      | 31%      | 24%     | 25%    | 28%     |
| 1 250/ 200/ 200/                                                                                                                                                                                                                                                                                                                                                                                                                                                                                                                                                                                                                                                                                                                                                                                                                                                                                                                                                                                                                                                                                                                                                                                                                                                                                                                                                                                                                                                                                                                                                                                                                                                                                                                                                                                                                                                                                                                                                                                                                                                                                                               | riousing stats          | rented                 | 35%     | 37%      | 37%      | 40%     | 33%    | 36%     |
| owned   65%   63%   63%   60%   67%   64                                                                                                                                                                                                                                                                                                                                                                                                                                                                                                                                                                                                                                                                                                                                                                                                                                                                                                                                                                                                                                                                                                                                                                                                                                                                                                                                                                                                                                                                                                                                                                                                                                                                                                                                                                                                                                                                                                                                                                                                                                                                                       |                         | owned                  | 65%     | 63%      | 63%      | 60%     | 67%    | 64%     |